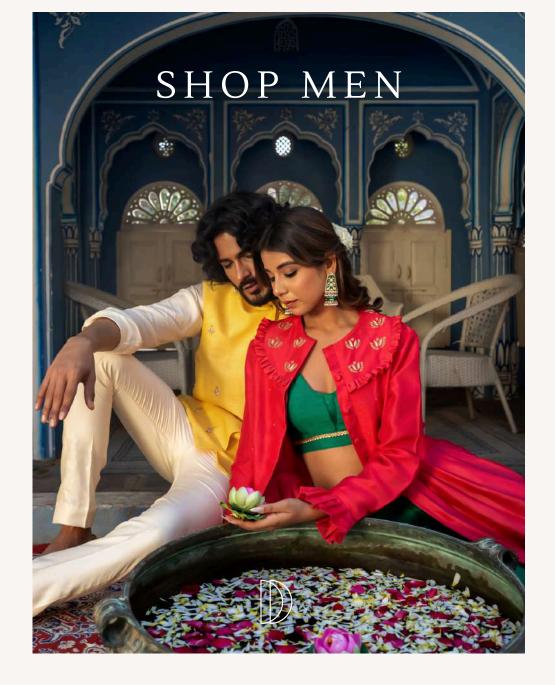

#### LOOKBOOK

FESTIVE EDIT KALAMKARI 2024

### FESTIVE EDIT

#### KALAMKARI

Inspired by the Hindi lotus idea, the Kalamkari collection represents the Lotus, which is India's renowned design. The Kalamkari collection incorporates this theme. Lotus signifies spiritual enlightenment and has cultural meanings. The lotus represents the beauty of the body, mind, and soul and is often associated with calm, peaceful feelings. Lotuses are potrayed in the capsule collection for men and women because of their significance in Indian culture."