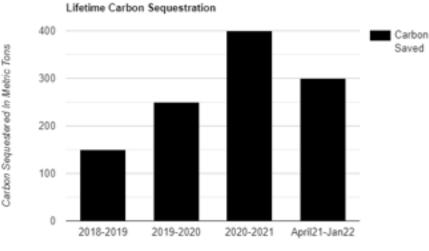

# LIFETIME CARBON **SEQUESTRATION**

AgriBioPanels™ are Carbon negative, they store carbon and greatly reduce your carbon impact on the environment.

1Sq. ft of AgriBioPanel™

Stores 3kg CO<sub>2</sub>

#### Financial Year