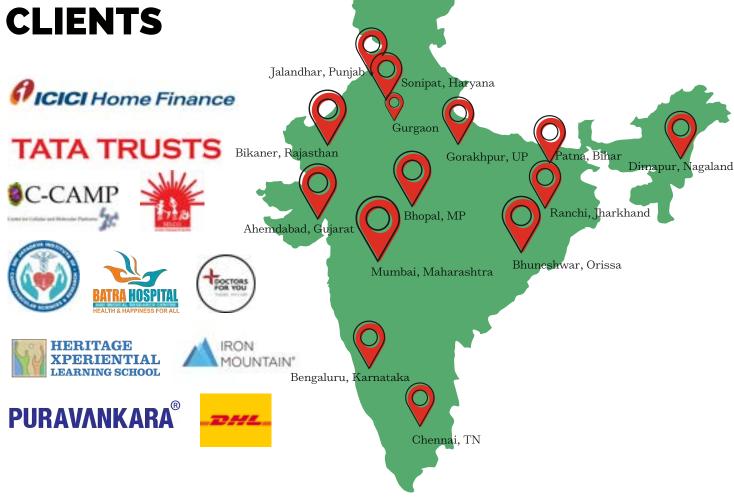

lt-up Area: 500 Sq. Ft. Scope of Work: Walling, ceiling,

Door

Panels used: 3000 Sq. Ft.



IRON MOUNTAIN, BHUBANESHWAR (ORISSA)

Total Built-up Area: 8000 Sq. Ft. Scope of Work: 2 HR+ Fire Rated

Partition -Warehouse Panels used: 16000 Sq. Ft.





HERITAGE INTERNATIONAL XPERIENTIAL SCHOOL,

GURGAON (HARYANA)

Total Built-up Area: 4500 Sqft Scope of Work: False Ceiling, Acoustic Partitions (Library+Auditorium) Panels used: 6000 Sqft





#### JAYADEVI HOSPITAL, BENGALURU (KARNATAKA)

Total Built-up Area: 25000 Sqft Scope of Work: False Ceiling, Dry-Wall Partitions Panels used: 50,000 Sqft

#### DEANNE PANDAY X MOHH - WELLBEING COLLECTION

A compact design made quirky and striking with the addition of the Strawcture Eco AgriBioPanels™



### STRAWCTURE ECO - AGRIBIOPANEL™

# **NOTABLE**



# LIFETIME CARBON **SEQUESTRATION**

AgriBioPanels™ are Carbon negative, they store carbon and greatly reduce your carbon impact on the environment.

1Sq. ft of AgriBioPanel™

Stores 3kg CO<sub>2</sub>



#### Financial Year

## PARTNERS AND SUPPORTERS



















FOLLOW US