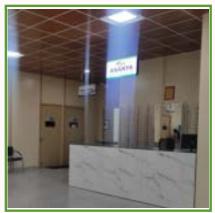

# **PROJECT HIGHLIGHTS**

**AgriBioPanel**™

BATRA HOSPITAL, JALANDHAR (PUNJAB)

Total Built-up Area: 3746 Sq. Ft. Scope of Work: False Ceiling and

**Acoustic Partitions** Panels used: 6896 Sq. Ft.