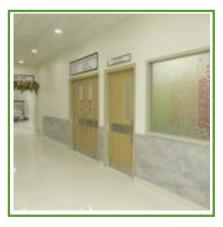

# **PROJECT HIGHLIGHTS**

**AgriBioPanel**™

BATRA HOSPITAL, JALANDHAR (PUNJAB)

Total Built-up Area: 3746 Sq. Ft. Scope of Work: False Ceiling and

**Acoustic Partitions** Panels used: 6896 Sq. Ft.