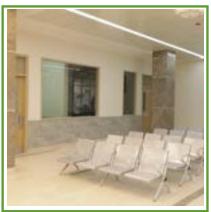

# **PROJECT HIGHLIGHTS**

**AgriBioPanel**™

BATRA HOSPITAL, JALANDHAR (PUNJAB)

Total Built-up Area: 3746 Sq. Ft. Scope of Work: False Ceiling and

**Acoustic Partitions** Panels used: 6896 Sq. Ft.