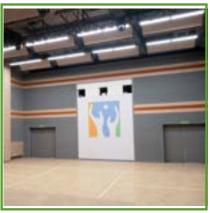

#### JAYADEVI HOSPITAL, BENGALURU (KARNATAKA)

Total Built-up Area: 25000 Sqft Scope of Work: False Ceiling, Dry-Wall Partitions Panels used: 50,000 Sqft