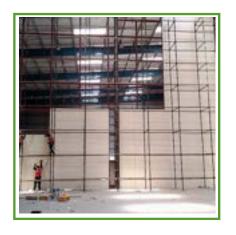

Total Built-up Area: 8000 Sq. Ft. Scope of Work: 2 HR+ Fire Rated

Partition -Warehouse Panels used: 16000 Sq. Ft.

HERITAGE INTERNATIONAL XPERIENTIAL SCHOOL,

GURGAON (HARYANA)

Total Built-up Area: 4500 Sqft Scope of Work: False Ceiling, Acoustic Partitions (Library+Auditorium) Panels used: 6000 Sqft