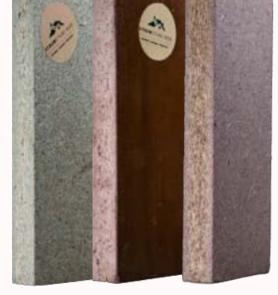

# INDIA'S FIRST CARBON **NEGATIVE, E-1 CERTIFIED GREEN BUILDING MATERIAL**

#### **CERTIFICATIONS**

\*\*All tests have been done by NAPL certified labs.