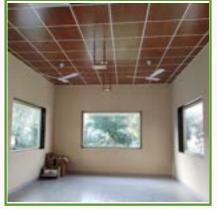

# **PROJECT HIGHLIGHTS**

**AgriBioPanel**™

BATRA HOSPITAL, JALANDHAR (PUNJAB)

Total Built-up Area: 3746 Sq. Ft. Scope of Work: False Ceiling and

**Acoustic Partitions** Panels used: 6896 Sq. Ft.