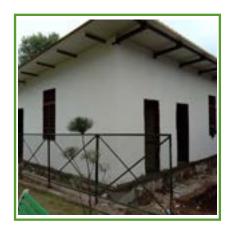

# STRAWCTURE ECO - AGRIBIOPANEL™

EMPOWERING SUSTAINABLE CONSTRUCTION

AAGANWADI CENTER , BHOPAL (M.P.)

Total Built-up Area: 500 Sq. Ft. Scope of Work: Walling, ceiling,

Door

Panels used: 3000 Sq. Ft.

IRON MOUNTAIN, BHUBANESHWAR (ORISSA)