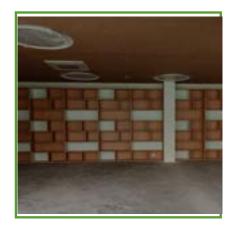

# STRAWCTURE ECO - AGRIBIOPANEL™

EMPOWERING SUSTAINABLE CONSTRUCTION

AAGANWADI CENTER , BHOPAL (M.P.)

Total Built-up Area: 500 Sq. Ft. Scope of Work: Walling, ceiling,

Door

Panels used: 3000 Sq. Ft.

IRON MOUNTAIN, BHUBANESHWAR (ORISSA)