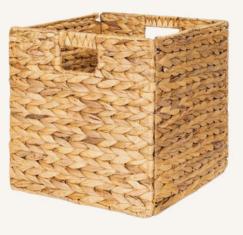

### **Office Stationery Box**

- Versatile basket made from biodegradable water hyacinth.
- Ideal for storing various items like magazines, files, toys, fruits, and veggies.
- Can be used for bathroom storage, picnics, or as a book/toy holder. • Handmade, expect slight color and weaving variations.
- Frame is made from iron.
- These baskets come finished with a coating of clear lacquer for easy maintenance.

Length= 10.62" X Width= 10.62" X Height= 5.9"

SKU Code: STR001/ST01/24