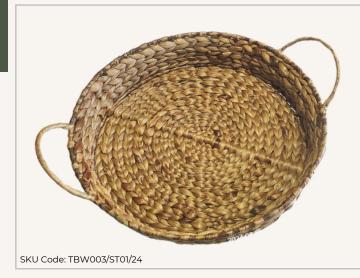

## Tray Box (Large)

- Storage basket, Fruit basket, Storage baskets for Wardrobe, Cloth storage basket, Baskets for organising, Bathroom organiser etc. It can be adjusted everywhere from inside your wardrobe to on the shelf.
- Versatile basket made from biodegradable water hyacinth.
- Made with iron frame.
- These baskets come finished with a coating of clear lacquer for easy maintenance.

Length= 9" X Width= 8.7" X Height= 3.5"

SKU Code: STR003/ST01/24