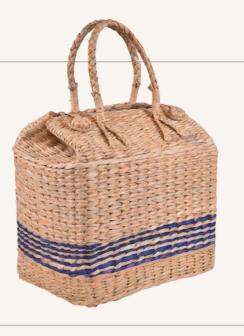

### Lunch Bag with Handle

- Made by premium quality water hyacinth material for Lunch, fruits and vegetables.
  This picnic basket set is not only good looking, but also durable.
  The elegant water hyacinth bag is casual style, lightweight, ultradurable and soft. This beauty is handwoven using dry water hyacinth in an aesthetic pattern by the artisans of rural Bengal
  This water hyacinth bag-basket is not only elegant but also an ecofriendly alternative to plastic. Water Reed products are completely natural, biodegradable and eco-friendly
  Ideal present for birthday and festivals, is a romantic gift for outdoor camping at the beach, park or backyard.
  Finished with a coating of clear lacquer for easy maintenance.

#### Length= 15" X Width= 8.5" X Height= 11"

SKU Code: BAG001/ST01/24