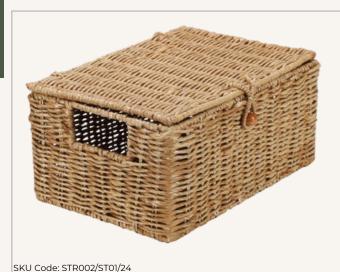

### **Office Stationery Box**

- Versatile basket made from biodegradable water hyacinth.
- Ideal for storing various items like magazines, files, toys, fruits, and veggies.
- Can be used for bathroom storage, picnics, or as a book/toy holder. • Handmade, expect slight color and weaving variations.
- Frame is made from iron.
- These baskets come finished with a coating of clear lacquer for easy maintenance.

Length= 10.62" X Width= 10.62" X Height= 5.9"

SKU Code: STR001/ST01/24