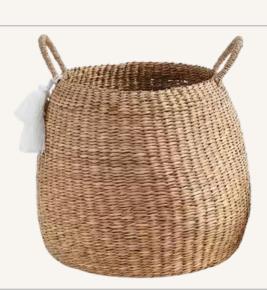

#### Round Shape with Lids Laundry Basket

- Basket set features soft Water Hyacinth construction, normal weave and white tassels on one side.
- 2 convenient handles make basket easy to carry and move around.
  Store towels, blankets and other essentials to remove clutter from your room.
- Made up of Water hyacinth. The Structure is made up of a metal frame.
- These baskets come finished with a coating of clear lacquer for easy maintenance.

Height=18" X Diameter =12"

SKU Code: STR004/ST01/24