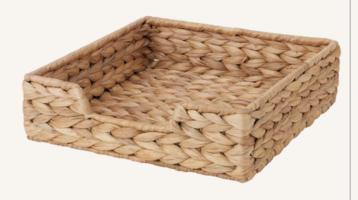

Length= 13" X Width= 9" X Height= 6"

**Napkin Holder** 

- Great for Kitchen Counter Tops / Table tops.
- Suitable for napkins in size 40x40 cm.
- Frame: Iron.
- These baskets come finished with a coating of clear lacquer for easy maintenance.

Length= 9.4" X Width= 5.35" X Height= 2.6"

SKU Code: TBW001/ST01/24