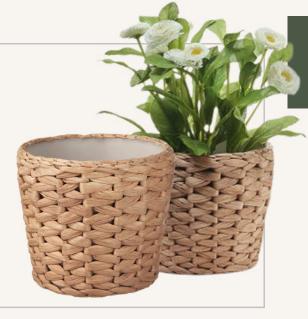

### **Planter Small**

- Decorate your home with beautiful objects from nature.
- This plant pot is handwoven from water hyacinth that is harvested to help keep tropical waterways free and maintain the natural flow of • water.
- Skilled craftspeople have woven the plant pot by hand, so each pot is one of a kind.
- The material brings a piece of nature into your home and spreads a calm, warm feeling.
- Finished with a coating of clear lacquer for easy maintenance.

Height=5.2" X Diameter = 6"

SKU Code: PLN001/ST01/24

## **Planter Medium**

- Decorate your home with beautiful objects from nature.This plant pot is handwoven from water hyacinth that is
- harvested to help keep tropical waterways free and maintain the natural flow of water.
- Skilled craftspeople have woven the plant pot by hand, so each
- pot is one of a kind. The material brings a piece of nature into your home and spreads a calm, warm feeling.
- Finished with a coating of clear lacquer for easy maintenance.

Height=5.4" X Diameter = 5.5"