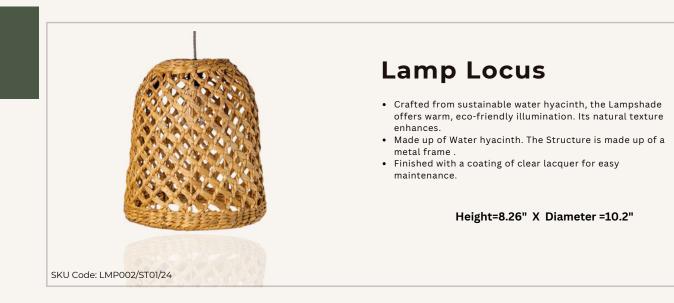

### Lamp Manifest

- Crafted from sustainable water hyacinth, the Lampshade offers warm, eco-friendly illumination. Its natural texture enhances.
- Made up of Water hyacinth. The Structure is made up of a metal frame .
- Finished with a coating of clear lacquer for easy maintenance.

Height=6.5" X Diameter =10"

SKU Code: LMP003/ST01/24

Solearth