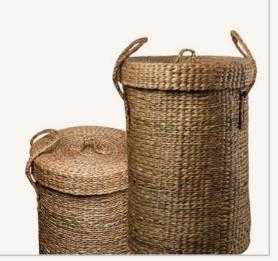

#### Round Shape with Lids Laundry Basket

- Basket set features soft Water Hyacinth construction, normal weave and white tassels on one side.
- 2 convenient handles make basket easy to carry and move around.
  Store towels, blankets and other essentials to remove clutter from your room.
- Made up of Water hyacinth. The Structure is made up of a metal frame.
- These baskets come finished with a coating of clear lacquer for easy maintenance.

Height=18" X Diameter =12"

SKU Code: STR004/ST01/24