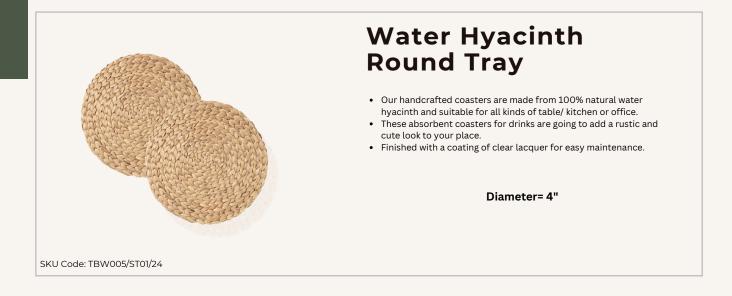

### Water Hyacinth Round Tray (Large)

- The tray is particularly suitable as a container on the dining table. As a bowl for everyday use . You can put cutlery as well as fruit or sweets in it.
- The natural material offers natural protection and can be easily wiped clean. Perfect for everyday use as a container in the kitchen, dining room, living room or even as a decoration around the home.
- As a serving basket, these wicker baskets offer plenty of space for almost all occasions.
- Made up of Water hyacinth. The Structure is made up of a metal frame .
- Finished with a coating of clear lacquer for easy maintenance.

Height= 1.8" Diameter= 13"