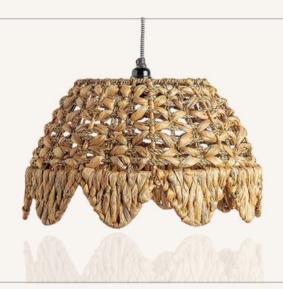

### **Globe Lamp Shades**

- Crafted from sustainable water hyacinth, the Glow Lampshade offers warm, eco-friendly illumination. Its natural texture enhances.
- Made up of Water hyacinth. The Structure is made up of a metal frame .
- Finished with a coating of clear lacquer for easy maintenance.

Height=8" X Diameter =15"

SKU Code: LMP001/ST01/24