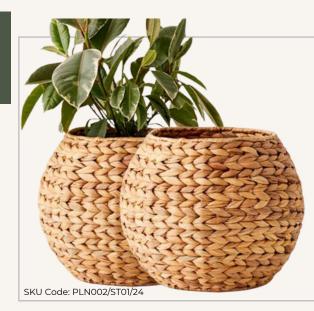

#### **Decorative Pot**

- These handcrafted water hyacinth pots provide your space with
- that Ethnic Boho style you have always dreamed of having. They can be placed indoors or outdoors, wherever you think they will compliment your space the best. These water hyacinth vases can be used for storage purposes or simply as a decorative statement.
- Finished with a coating of clear lacquer for easy maintenance.

Product size is customizable as per consumer demand.

SKU Code: PLN003/ST01/24