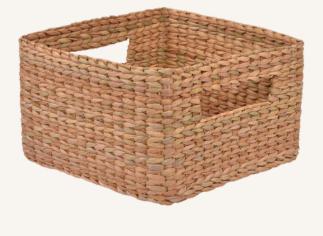

## Tray Box (Large)

- Storage basket, Fruit basket, Storage baskets for Wardrobe, Cloth storage basket, Baskets for organising, Bathroom organiser etc. It can be adjusted everywhere from inside your wardrobe to on the shelf.
- Versatile basket made from biodegradable water hyacinth.
- Made with iron frame.
- These baskets come finished with a coating of clear lacquer for easy maintenance.

Length= 9" X Width= 8.7" X Height= 3.5"

SKU Code: STR003/ST01/24