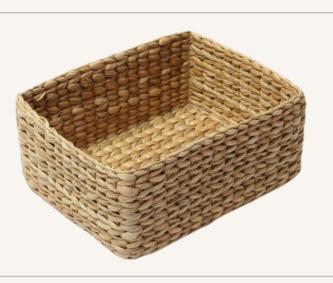

### **Rectangle Basket**

- Eco-friendly and natural basket handcrafted from Water Hyacinth. Can be used as a bread-basket, for keeping condiments, as a bathroom basket for keeping toiletries, for medicines, as a paper basket etc.
- These rectangle baskets come finished with a coating of clear lacquer for easy maintenance.
- Made with iron frame.

Length= 10" X Width= 4.7" X Height= 3.5"

SKU Code: TBW002/ST01/24